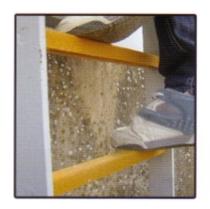

## Safe-Grip (Ladder Safety Rungs)

Designed specifically to fit over traditional steel ladder rungs, Safe-Grip enhances ladder safety by enlarging the surface area for foot contact and friction coefficiency with its integral grit surface. Constructed from durable chemical resistant fibreglass, Safe-Grip is capable of withstanding the busiest of environments and will resist chemical attack from corrosive fluids transferred from the sole of the boot.

- Permanent slip resistancy in most environments
- Exceptionally hard wearing integral grit surface
- High visibility safety yellow as standard
- Maximum safety even when oily and wet
- Quick and easy to fit Minimum downtime
- Cost efficient solution to ladder safety