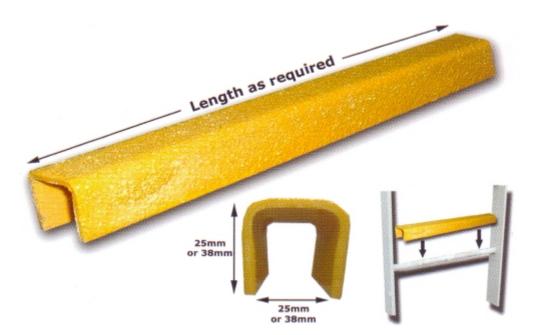

## Safe-Grip (Ladder Safety Rungs)

Designed specifically to fit over traditional steel ladder rungs, Safe-Grip enhances ladder safety by enlarging the surface area for foot contact and friction coefficiency with its integral grit surface. Constructed from durable chemical resistant fibreglass, Safe-Grip is capable of withstanding the busiest of environments and will resist chemical attack from corrosive fluids transferred from the sole of the boot.

## **Dimensions and fixings**

Safe-Grip, as standard stock items, measure either 25mm x 25mm x 25mm or 38mm x 38mm x 38mm and will fit over the majority of industrial ladder rungs. Safe-Grip can be cut to the required length, free of charge. Bespoke sizes are available, however delivery periods may need to be extended. Safe-Grip is bonded to the existing steel rung using a high quality polyurethane structural adhesive.