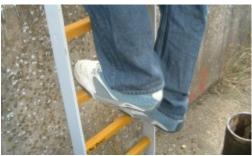

## Safe-Grip (Ladder Safety Rungs)

Designed specifically to fit over traditional steel ladder rungs, Safe-Grip enhances ladder safety by enlarging the surface area for foot contact and friction coefficiency with its integral grit surface. Constructed from durable chemical resistant fibreglass, Safe-Grip is capable of withstanding the busiest of environments and will resist chemical attack from corrosive fluids transferred from the sole of the boot.

- Permanent slip resistancy in most environments
- Exceptionally hard wearing integral grit surface
- High visibility safety yellow as standard
- Maximum safety even when oily and wet
- Quick and easy to fit Minimum downtime
- Cost efficient solution to ladder safety