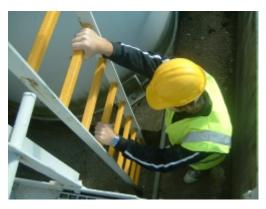

## Safe-Grip (Ladder Safety Rungs)

Designed specifically to fit over traditional steel ladder rungs, Safe-Grip enhances ladder safety by enlarging the surface area for foot contact and friction coefficiency with its integral grit surface. Constructed from durable chemical resistant fibreglass, Safe-Grip is capable of withstanding the busiest of environments and will resist chemical attack from corrosive fluids transferred from the sole of the boot.

## **Benefits of Safe-Grip**

These unique fibreglass slip resistant ladder rung covers are formed to fit over the rungs of fire escapes, service ladders and the majority of all other types of access ladders.