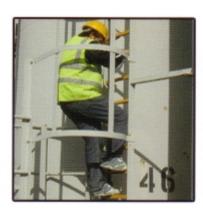

## Safe-Grip (Ladder Safety Rungs)

Designed specifically to fit over traditional steel ladder rungs, Safe-Grip enhances ladder safety by enlarging the surface area for foot contact and friction coefficiency with its integral grit surface. Constructed from durable chemical resistant fibreglass, Safe-Grip is capable of withstanding the busiest of environments and will resist chemical attack from corrosive fluids transferred from the sole of the boot.

## **Benefits of Safe-Grip**

These unique fibreglass slip resistant ladder rung covers are formed to fit over the rungs of fire escapes, service ladders and the majority of all other types of access ladders.