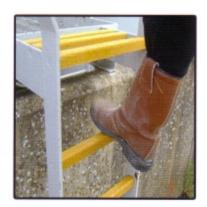

## Safe-Grip (Ladder Safety Rungs)

Designed specifically to fit over traditional steel ladder rungs, Safe-Grip enhances ladder safety by enlarging the surface area for foot contact and friction coefficiency with its integral grit surface. Constructed from durable chemical resistant fibreglass, Safe-Grip is capable of withstanding the busiest of environments and will resist chemical attack from corrosive fluids transferred from the sole of the boot.

- Permanent slip resistancy in most environments
- Exceptionally hard wearing integral grit surface
- High visibility safety yellow as standard
- Maximum safety even when oily and wet
- Quick and easy to fit Minimum downtime
- Cost efficient solution to ladder safety